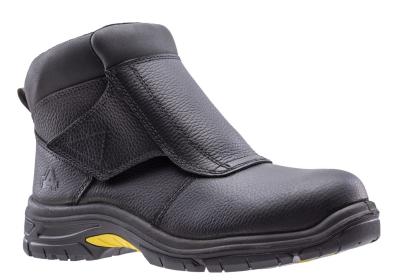

## **AS950 MOLTEN**

| Standard        | EN ISO20345:2011 and EN ISO 20349-2:2017 |  |
|-----------------|------------------------------------------|--|
| Category        | S3 HRO WG SRC                            |  |
| Size Range      | UK 6-12 EU 39-47                         |  |
| Colour          | Black                                    |  |
| Slip Resistance | SRC                                      |  |

AS950 MOLTEN: Tough and robust metal-free welding safety boot from Amblers Safety. Crafted with a water and fire resistant zug grain leather upper using flame resistant stitching. Easy on and off with inner elastic panel, rear pull loop and quick-release Velcro® protective over flap. Deep padded 360 degree PU collar provides comfort. 200J impact and compression resistant FIBRE GLASS composite toe cap and anti-penetration flexible composite midsole. 100% non-metallic construction. Breathable moisture wicking mesh lining and comfortable, long lasting cushioned PU footbed. Extremely durable, heat and slip-resistant DDR (DUAL DENSITY RUBBER) outsole with energy absorbing heel

| Upper                | Flame Retardant Full Grain Leather          | Construction              | Injection                                                   |
|----------------------|---------------------------------------------|---------------------------|-------------------------------------------------------------|
| Inner Lining         | Breathable Moisture Wicking Mesh            | Outsole                   | Dual Density Rubber (DDR)                                   |
| Footbed              | Removable PU Foam                           | Weight                    | 950 grams (half pair UK size 8)                             |
| Impact<br>Resistance | 200 Joules Fibre Glass Composite Toe<br>Cap | Penetration<br>Resistance | Anti-Penetration Flexible Composite<br>Midsole - Min. 1100N |

## **FEATURES**

- Tough and Robust Welding Safety Boot
- Water and Fire Resistant Full Grain Leather Upper
- Flame Resistant Stitching
- Padded Collar
- 100% Non-Metallic
- Quick Release Velcro® Protective Over Flap